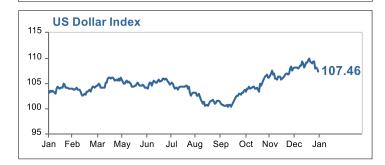

| Commodity   | Price    | Wk % Change | FOREX   | Price  | Wk % Change |
|-------------|----------|-------------|---------|--------|-------------|
| Copper      | 4.31     | -1.32       | EUR/USD | 1.05   | 2.14        |
| Gold        | 2,777.10 | 1.03        | USD/JPY | 155.72 | -0.25       |
| WTI         | 74.60    | -3.61       | GBP/USD | 1.25   | 2.62        |
| Brent       | 77.47    | -4.11       | USD/CAD | 1.43   | -0.93       |
| Natural Gas | 3.43     | -1.32       |         |        |             |