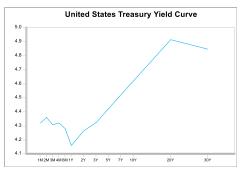

|            |                      | 12/31/24 |
|------------|----------------------|----------|
| Treasuries | <b>Current Yield</b> | Yield    |
| 1 - Year   | 4.16                 | 4.15     |
| 2 - Year   | 4.26                 | 4.24     |
| 5 - Year   | 4.42                 | 4.38     |
| 10 - Year  | 4.62                 | 4.57     |
| 30 - Year  | 4.85                 | 4.78     |