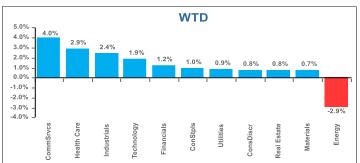

## The Weekly

Economic & Market Recap

January 24, 2025

It was quiet in terms of economic releases last week. Investors instead were focused on earnings reports and the transition of power in Washington as President Trump began to outline potential policy changes. Equities and other risk assets traded higher for the second consecutive week as the market assessed on Trump's pro-business policies and generally benign tariff commentary. President Trump signed an executive order to open 625 million acres to offshore drilling. Other notable policy changes encluded withdrawing the United States from the Paris climate deal and suspending new federal offshore wind leasing. All major equity indexes and most market sectors were solidly positive. The energy sector was the only secto

|                         |           | Wk         | Wk       | Div    | YTD      | 12 Mos   |
|-------------------------|-----------|------------|----------|--------|----------|----------|
| Stocks                  | Close     | Net Change | % Change | Yield  | % Change | % Change |
| DJII-USA                | 44,424.25 | 936.42     | 2.15     | 1.67   | 4.42     | 17.50    |
| S&P 500                 | 6,101.24  | 104.58     | 1.74     | 1.28   | 3.73     | 25.32    |
| NASDAQ                  | 19,954.30 | 324.10     | 1.65     | 0.70   | 3.33     | 28.89    |
| S&P MidCap 400          | 3,275.64  | 35.88      | 1.11     | 1.47   | 4.96     | 19.37    |
| EAFE                    | 79.23     | 2.45       | 3.19     | 3.25   | 4.79     | 6.33     |
| Emerging Markets        | 53.36     | 0.98       | 1.87     | 2.89   | 2.18     | 9.21     |
|                         |           |            |          |        |          |          |
| Sector - Large Cap      |           | Wk         |          |        |          |          |
|                         | Close     | Net Change | WTD      | MTD    | QTD      | YTD      |
| Defensive               |           |            |          |        |          |          |
| Staples                 | 853.33    | 8.31       | 1.0%     | (0.0%) | (0.0%)   | (0.0%)   |
| Health Care             | 1,681.50  | 47.36      | 2.9%     | 4.8%   | 4.8%     | 4.8%     |
| CommServices            | 362.66    | 14.00      | 4.0%     | 6.1%   | 6.1%     | 6.1%     |
| Eco Sensitive           |           |            |          |        |          |          |
| Consumer Disc           | 1,895.77  | 14.97      | 0.8%     | 3.5%   | 3.5%     | 3.5%     |
| Energy                  | 694.23    | -20.72     | (2.9%)   | 6.0%   | 6.0%     | 6.0%     |
| Industrials             | 1,194.15  | 28.01      | 2.4%     | 7.0%   | 7.0%     | 7.0%     |
| Info Tech               | 4.687.66  | 86.45      | 1.9%     | 1.7%   | 1.7%     | 1.7%     |
| Materials               | 560.25    | 4.11       | 0.7%     | 5.8%   | 5.8%     | 5.8%     |
|                         |           |            |          |        |          |          |
| Interest Rate Sensitive |           |            |          |        |          |          |
| Financials              | 845.58    | 10.39      | 1.2%     | 5.1%   | 5.1%     | 5.1%     |
| Utilities               | 404.23    | 3.47       | 0.9%     | 5.0%   | 5.0%     | 5.0%     |
| REIT                    | 257.94    | 1.98       | 0.8%     | 1.5%   | 1.5%     | 1.5%     |
|                         |           |            |          |        |          |          |