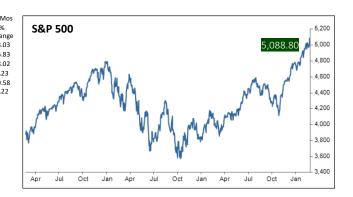

## Weekly Recap

The holiday shortened week began with U.S. equities under pressure - the main catalyst being last week's hotter-than-expected January CPI print. However, one month's worth of data is not expected to be a significant deterrent in the broader disinflation narrative. All major U.S. stock indexes recorded weekly gains, following Nvidia Corp.'s remarkable earnings report. Artificial intelligence (AI) enthusiasm has continued to provide a broader tech tailwind and reintroduced index concentration concerns. The big tech rally enabled the S&P 500 to touch the 5,100-mark Friday morning before retreating. The January FOMC minutes were released mid-week with unsurprising conclusions. Most officials emphasized the risks associated with cutting rates too soon, while others highlighted the downside risks of higher rates for an extended period. Slowing of quantitative tightening (QT) will likely be the focus of the March meeting, in combination with a continued debate on the timing of Fed fund rate cuts. Initial jobless claims came in the lowest since early January at 201k, below 216k expected and 212k prior. Continuing claims were also lighter than surveyed at 1862k. The S&P Global U.S. PMI data was mixed with manufacturing above consensus at 51.5 (strongest read since September 2022), while services was below at 51.3. Existing home sales grew by 3.1% month-overmonth to 4000k, ahead of 3980k expected. In all, the labor market remains resilient, there is modest growth in services activity, and a decline in mortgage rates likely contributed to the increase in home sales. Next week, there will be more inflation data with the release of the personal consumption expenditures (PCE) which is the Fed's preferred inflation gauge.