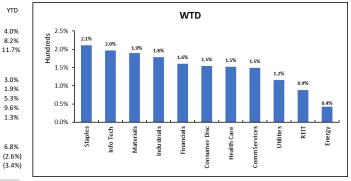

|           | Wk                                                                                                                               | Wk                                                                                                                                                                    |                                                                                                                                                                                                                                                                         | YTD    | 12 Mo:                                                                                                                                                                                                                                                                                                                                                                                                                   |
|-----------|----------------------------------------------------------------------------------------------------------------------------------|-----------------------------------------------------------------------------------------------------------------------------------------------------------------------|-------------------------------------------------------------------------------------------------------------------------------------------------------------------------------------------------------------------------------------------------------------------------|--------|--------------------------------------------------------------------------------------------------------------------------------------------------------------------------------------------------------------------------------------------------------------------------------------------------------------------------------------------------------------------------------------------------------------------------|
|           | Net                                                                                                                              | %                                                                                                                                                                     | Div                                                                                                                                                                                                                                                                     | %      | %                                                                                                                                                                                                                                                                                                                                                                                                                        |
| Close     | Change                                                                                                                           | Change                                                                                                                                                                | Yield                                                                                                                                                                                                                                                                   | Change | Chang                                                                                                                                                                                                                                                                                                                                                                                                                    |
| 39,131.53 | 503.54                                                                                                                           | 1.30                                                                                                                                                                  | 1.88                                                                                                                                                                                                                                                                    | 3.83   | 18.03                                                                                                                                                                                                                                                                                                                                                                                                                    |
| 5,088.80  | 83.23                                                                                                                            | 1.66                                                                                                                                                                  | 1.40                                                                                                                                                                                                                                                                    | 6.69   | 26.83                                                                                                                                                                                                                                                                                                                                                                                                                    |
| 15,996.82 | 221.17                                                                                                                           | 1.40                                                                                                                                                                  | 0.73                                                                                                                                                                                                                                                                    | 6.56   | 38.02                                                                                                                                                                                                                                                                                                                                                                                                                    |
| 2,858.02  | 29.72                                                                                                                            | 1.05                                                                                                                                                                  | 1.61                                                                                                                                                                                                                                                                    | 2.75   | 9.23                                                                                                                                                                                                                                                                                                                                                                                                                     |
| 2,279.59  | 22.38                                                                                                                            | 0.99                                                                                                                                                                  | 3.04                                                                                                                                                                                                                                                                    | 1.94   | 10.58                                                                                                                                                                                                                                                                                                                                                                                                                    |
| 1,029.44  | 13.21                                                                                                                            | 1.30                                                                                                                                                                  | 2.59                                                                                                                                                                                                                                                                    | 0.56   | 4.22                                                                                                                                                                                                                                                                                                                                                                                                                     |
|           |                                                                                                                                  |                                                                                                                                                                       |                                                                                                                                                                                                                                                                         | Wk     |                                                                                                                                                                                                                                                                                                                                                                                                                          |
|           |                                                                                                                                  |                                                                                                                                                                       |                                                                                                                                                                                                                                                                         | %      |                                                                                                                                                                                                                                                                                                                                                                                                                          |
| Yield     |                                                                                                                                  | FOREX                                                                                                                                                                 | Price                                                                                                                                                                                                                                                                   | Change |                                                                                                                                                                                                                                                                                                                                                                                                                          |
| 5.00      |                                                                                                                                  | USD/EUR                                                                                                                                                               | 1.08                                                                                                                                                                                                                                                                    | 0.41   |                                                                                                                                                                                                                                                                                                                                                                                                                          |
| 4.69      |                                                                                                                                  | JPY/USD                                                                                                                                                               | 150.52                                                                                                                                                                                                                                                                  | -0.21  |                                                                                                                                                                                                                                                                                                                                                                                                                          |
| 4.28      |                                                                                                                                  | USD/GBP                                                                                                                                                               | 1.27                                                                                                                                                                                                                                                                    | 0.54   |                                                                                                                                                                                                                                                                                                                                                                                                                          |
| 4.25      |                                                                                                                                  | CAD/USD                                                                                                                                                               | 1.35                                                                                                                                                                                                                                                                    | -0.16  |                                                                                                                                                                                                                                                                                                                                                                                                                          |
| 4.36      |                                                                                                                                  |                                                                                                                                                                       |                                                                                                                                                                                                                                                                         |        |                                                                                                                                                                                                                                                                                                                                                                                                                          |
| mberg     |                                                                                                                                  |                                                                                                                                                                       |                                                                                                                                                                                                                                                                         |        |                                                                                                                                                                                                                                                                                                                                                                                                                          |
|           | Wk                                                                                                                               |                                                                                                                                                                       |                                                                                                                                                                                                                                                                         |        |                                                                                                                                                                                                                                                                                                                                                                                                                          |
|           | Net                                                                                                                              |                                                                                                                                                                       |                                                                                                                                                                                                                                                                         |        |                                                                                                                                                                                                                                                                                                                                                                                                                          |
| Close     | Change                                                                                                                           | WTD                                                                                                                                                                   | MTD                                                                                                                                                                                                                                                                     | QTD    | YTD                                                                                                                                                                                                                                                                                                                                                                                                                      |
|           |                                                                                                                                  |                                                                                                                                                                       |                                                                                                                                                                                                                                                                         |        |                                                                                                                                                                                                                                                                                                                                                                                                                          |
| 793.18    | 16.36                                                                                                                            | 2.1%                                                                                                                                                                  | 2.6%                                                                                                                                                                                                                                                                    | 4.0%   | 4.0%                                                                                                                                                                                                                                                                                                                                                                                                                     |
| 1,720.80  | 25.68                                                                                                                            | 1.5%                                                                                                                                                                  | 5.2%                                                                                                                                                                                                                                                                    | 8.2%   | 8.2%                                                                                                                                                                                                                                                                                                                                                                                                                     |
|           | 39,131.53<br>5,088.80<br>15,996.82<br>2,858.02<br>2,279.59<br>1,029.44<br>Yield<br>5.00<br>4.69<br>4.28<br>4.25<br>4.36<br>mberg | Close Change 39,131.53 503.54 5,088.80 83.23 15,996.82 221.17 2,858.02 29.72 2,279.59 22.38 1,029.44 13.21  Yield 5.00 4.69 4.28 4.25 4.36 mberg  Wk Net Close Change | Close Change Change 39,131.53 503.54 1.30 5,088.80 83.23 1.66 15,996.82 221.17 1.40 2,858.02 29.72 1.05 2,279.59 22.38 0.99 1,029.44 13.21 1.30  Yield FOREX 5.00 USD/EUR 4.69 JPY/USD 4.28 USD/GBP 4.25 CAD/USD 4.36 mberg  Wk Net Close Change WTD  793.18 16.36 2.1% | Net    | Close Change Change Yield Change 39,131.53 503.54 1.30 1.88 3.83 5,088.80 83.23 1.66 1.40 6.69 15,996.82 221.17 1.40 0.73 6.56 2,858.02 29.72 1.05 1.61 2.75 2,275.59 22.38 0.99 3.04 1.94 1,029.44 13.21 1.30 2.59 0.56  Wk Yield FOREX Price Change 5.00 USD/EUR 1.08 0.41 4.69 IPY/USD 150.52 -0.21 4.28 USD/GBP 1.27 0.54 4.25 CAD/USD 1.35 -0.16 mberg  Wk Net Close Change WTD MTD QTD 793.18 16.36 2.1% 2.6% 4.0% |